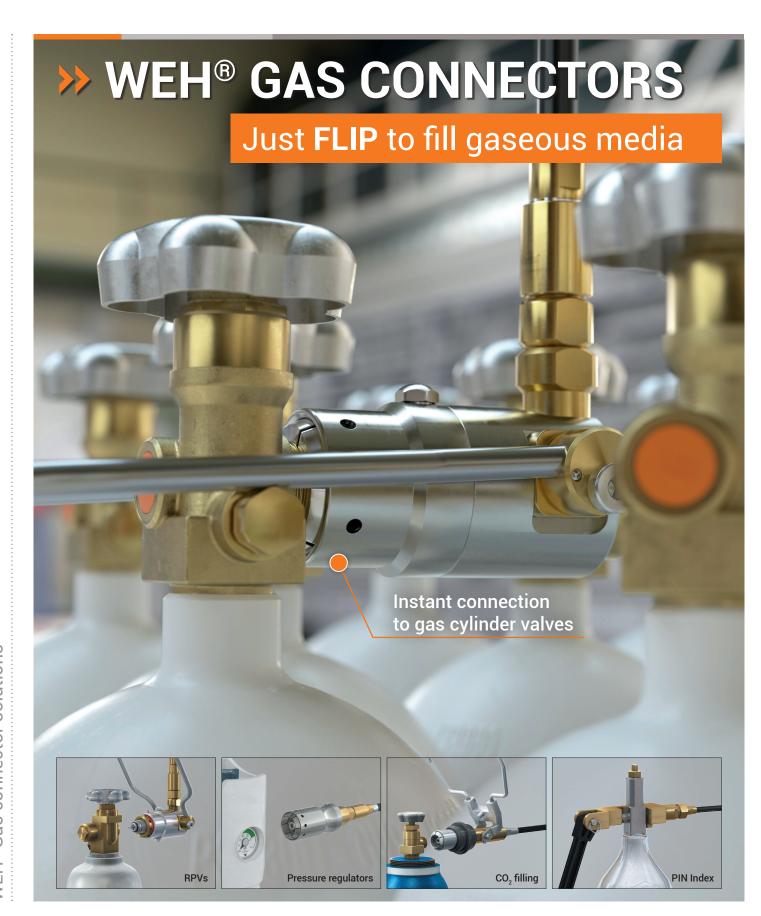

## >> Connection to gas cylinder valves in seconds

## Compressed Gas Filling - Safe & Efficient

WEH® Quick connectors for filling gases and gas mixtures, e.g. inert gases, oxygen, nitrogen, propane, acetylene, CO<sub>2</sub>, medical gases etc. meet with the stringent requirements in terms of safety and leak tightness for industrial gas handling applications while providing substantial benefits:

- Direct connection to standard cylinder valve threads
- Safe & pressure-tight connections in seconds
- No hand tightening, tapes or thread sealants
- Safety peg prevents accidental disconnection under pressure
- Improved productivity & substantial cost savings

WEH® Gas connectors are available for a large number of valve configurations - female or male threads, Pin Index systems, with or without residual pressure valve. They correspond to nearly all national cylinder standards (CGA, DIN, BS, NF, CEN) and are field tested worldwide with more than 70.000 connectors sold.