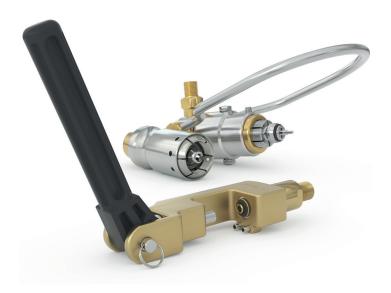

- Direct connection to standard cylinder valve threads
- Safe & pressure-tight connections in seconds
- No hand tightening, tapes or thread sealants
- Safety peg prevents accidental disconnection under pressure
- Improved productivity & substantial cost savings

WEH® Gas connectors are available for a large number of valve configurations - female or male threads, Pin Index systems, with or without residual pressure valve. They correspond to nearly all national cylinder standards (CGA, DIN, BS, NF, CEN) and are field tested worldwide with more than 70.000 connectors sold.